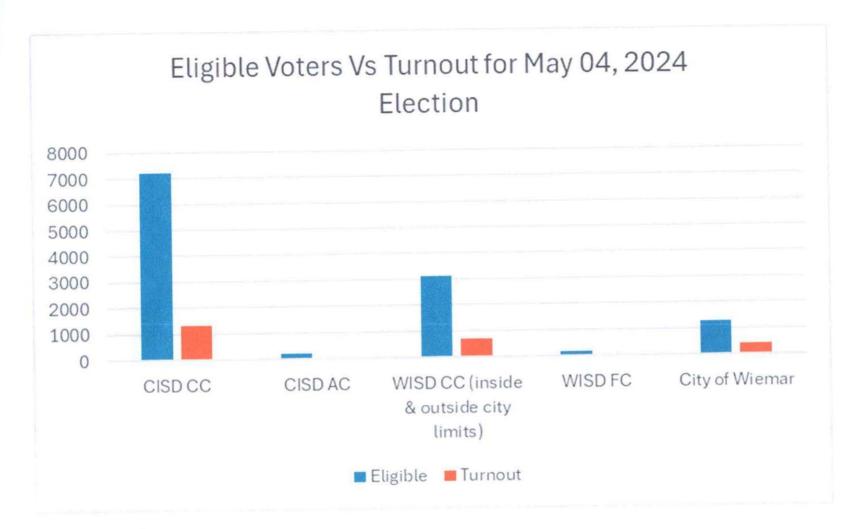

Totals   | 10    | 100.00% | 2        | 4               | 4               |

#### **CISD Prop B**

Vote For 1

|                  | TOTAL | VOTE %  | Absentee | Early<br>Voting | Election<br>Day |
|------------------|-------|---------|----------|-----------------|-----------------|
| FOR              | 3     | 30.00%  | 2        | 1               | 0               |
| AGAINST          | 7     | 70.00%  | 0        | 3               | 4               |
| Total Votes Cast | 10    | 100.00% | 2        | 4               | 4               |
| Overvotes        | 0     | 0.00%   | . 0      | 0               | 0               |
| Undervotes       | 0     | 0.00%   | 0        | 0               | 0               |
| Contest Totals   | 10    | 100.00% | 2        | 4               | 4               |



CC - Colorado County

AC - Austin County (10)

FC - Fayette County (49)

10,736 Eligible Voters for all Political Districts